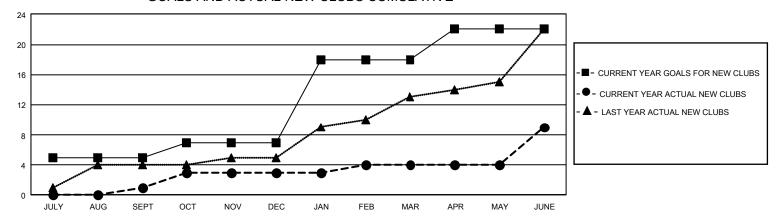

## GOALS AND ACTUAL NEW CLUBS CUMULATIVE

## GMT Constitutional Area 8, Group E

REPORT DOES NOT INCLUDE CLUBS IN UNDISTRICTED AREAS.

| Clubs                 |               |           |               | Members               |                         |                         |                                                    |
|-----------------------|---------------|-----------|---------------|-----------------------|-------------------------|-------------------------|----------------------------------------------------|
| RESULTS FOR 2023-2024 |               |           |               | RESULTS FOR 2023-2024 |                         |                         |                                                    |
| QUARTER               | NEW CLUB GOAL | NEW CLUBS | DROPPED CLUBS | QUARTER MEN           | IBER GROWTH NET<br>GOAL | MEMBER GROWTH<br>ACTUAL | DROPPED MEMBERS<br>ACTUAL (including<br>transfers) |
| JULY/AUG/SEPT         | 15            | 1         | 4             | JULY/AUG/SEPT         | 313                     | 476                     | 345                                                |
| OCT/NOV/DEC           | 6             | 2         | 8             | OCT/NOV/DEC           | 215                     | 385                     | 557                                                |
| JAN/FEB/MAR           | 33            | 1         | 0             | JAN/FEB/MAR           | 313                     | 384                     | 219                                                |
| APR/MAY/JUNE          | 12            | 5         | 12            | APR/MAY/JUNE          | 313                     | 320                     | 646                                                |