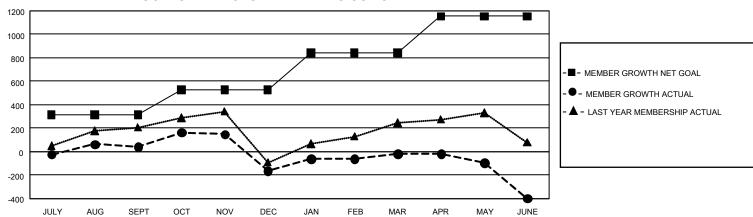

## GOALS AND ACTUAL MEMBERS CUMULATIVE

| DROPPED CLUBS: 24 |       | 209 CLUBS OF 289 ADDED 1<br>OR MORE NEW MEMBERS | GENDER DISTRIBUTION                 |                |  |
|-------------------|-------|-------------------------------------------------|-------------------------------------|----------------|--|
|                   |       |                                                 | MALE                                | 3,908 (55.62%) |  |
|                   |       |                                                 | FEMALE                              | 3,111 (44.28%) |  |
| DROPPED MEMBERS   |       |                                                 | NON BINARY                          | 0 (0.00%)      |  |
| DECEASED          | 32    |                                                 | PREFER NOT TO ANSWER                | 7 (0.10%)      |  |
| CLUB CANCELLED    | 277   |                                                 | TOTAL FAMILY UNIT MEMBERS           | 1,722          |  |
| OTHER             | 1,457 | CLICK HERE FOR                                  |                                     |                |  |
| TOTAL             | 1,766 | CUMULATIVE MEMBERSHIP DATA                      | FAMILY MEMBERS PAYING HALF DUES 1,0 |                |  |

## GMT Constitutional Area 8, Group E

REPORT DOES NOT INCLUDE CLUBS IN UNDISTRICTED AREAS.

| Clubs                 |               |           |               | Members               |                         |                         |                                                    |
|-----------------------|---------------|-----------|---------------|-----------------------|-------------------------|-------------------------|----------------------------------------------------|
| RESULTS FOR 2023-2024 |               |           |               | RESULTS FOR 2023-2024 |                         |                         |                                                    |
| QUARTER               | NEW CLUB GOAL | NEW CLUBS | DROPPED CLUBS | QUARTER MEN           | IBER GROWTH NET<br>GOAL | MEMBER GROWTH<br>ACTUAL | DROPPED MEMBERS<br>ACTUAL (including<br>transfers) |
| JULY/AUG/SEPT         | 15            | 1         | 4             | JULY/AUG/SEPT         | 313                     | 476                     | 345                                                |
| OCT/NOV/DEC           | 6             | 2         | 8             | OCT/NOV/DEC           | 215                     | 385                     | 557                                                |
| JAN/FEB/MAR           | 33            | 1         | 0             | JAN/FEB/MAR           | 313                     | 384                     | 219                                                |
| APR/MAY/JUNE          | 12            | 5         | 12            | APR/MAY/JUNE          | 313                     | 320                     | 646                                                |